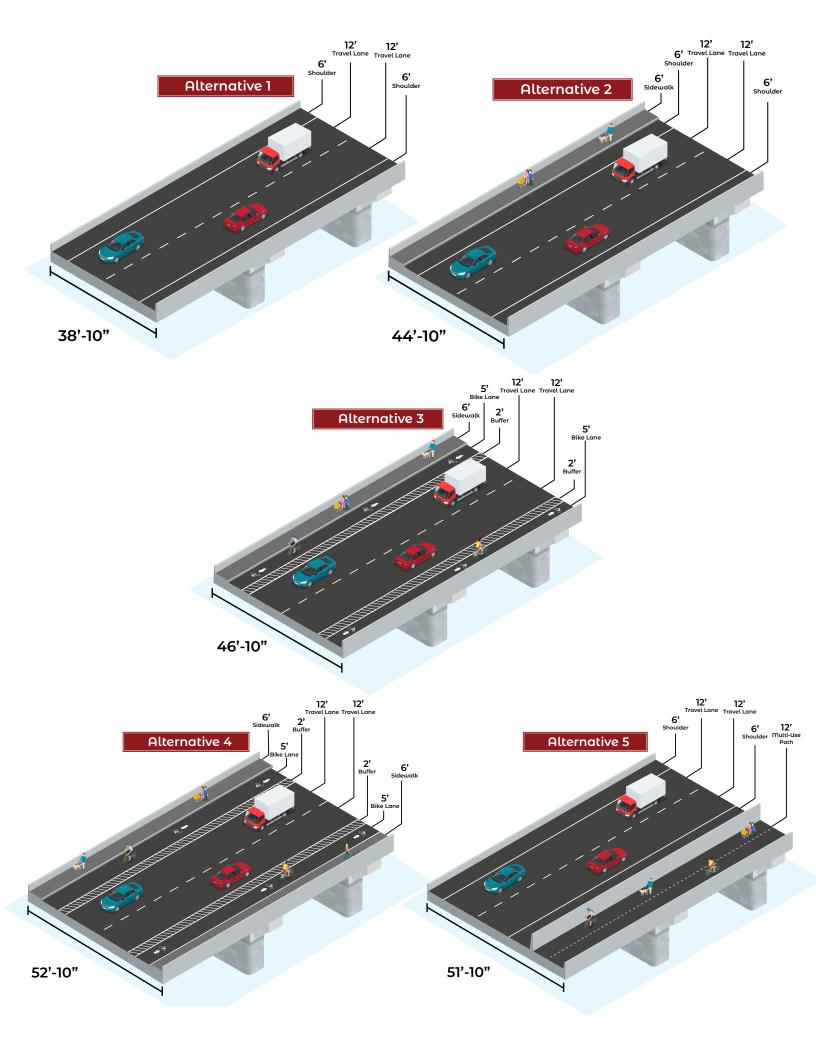

Thank you for attending tonight's meeting. Your comments are important.

Please print or write as clearly as possible. Thank you.

Please share any suggestions/comments you have about the project:

| Do you have a preference on the bridge alternative Please explain your answer. | es (including a no-build option). |       | Y N |
|--------------------------------------------------------------------------------|-----------------------------------|-------|-----|
|                                                                                |                                   |       |     |
|                                                                                |                                   |       |     |
|                                                                                |                                   |       |     |
|                                                                                |                                   |       |     |
|                                                                                |                                   |       |     |
|                                                                                | CONTACT                           |       |     |
|                                                                                |                                   |       |     |
| Name:                                                                          |                                   |       |     |
|                                                                                |                                   |       |     |
| Address:                                                                       | City                              | State | Zip |
| Email:                                                                         |                                   |       |     |
|                                                                                |                                   |       |     |
| Phone:                                                                         |                                   |       |     |